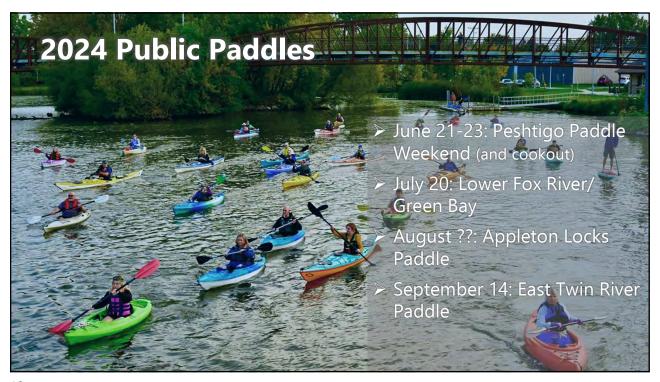

#### **2023 Public Paddles**

- June: Peshtigo Flowage Weekend 43 paddlers – and a great dinner!
- July: Upper Fox River Paddle 30 paddlers – and T-storms!
- August: Appleton Locks Paddle
   92 paddlers and a headwind!
- September: Oshkosh at Night
   33 paddlers and more headwind!

# 2024 Membership Plans? Stay tuned...

- Canoecopia 2024: March 8 10
  - o Booth volunteers welcome!
  - o Angie will coordinate
- NEWP Newsletters and Email updates
- > And more...

Membership Committee
Angie Lent
Scott Thomson
Scott Oftedahl
Dan Dallich